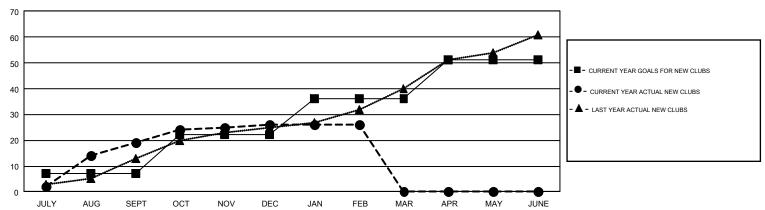

## REPORT DOES NOT INCLUDE CLUBS IN UNDISTRICTED AREAS.

| Clubs         |               |             |               | Members               |                           |                         |                                                    |  |
|---------------|---------------|-------------|---------------|-----------------------|---------------------------|-------------------------|----------------------------------------------------|--|
|               | RESULTS FOR   | R 2018-2019 |               | RESULTS FOR 2018-2019 |                           |                         |                                                    |  |
| QUARTER       | NEW CLUB GOAL | NEW CLUBS   | DROPPED CLUBS | QUARTER               | MEMBER GROWTH NET<br>GOAL | MEMBER GROWTH<br>ACTUAL | DROPPED<br>MEMBERS ACTUAL<br>(including transfers) |  |
| JULY/AUG/SEPT | 7             | 19          | 27            | JULY/AUG/SEPT         | 169                       | 1,640                   | 1,480                                              |  |
| OCT/NOV/DEC   | 15            | 7           | 21            | OCT/NOV/DEC           | 469                       | 1,539                   | 2,652                                              |  |
| JAN/FEB/MAR   | 14            | 0           | 16            | JAN/FEB/MAR           | 515                       | 759                     | 616                                                |  |
| APR/MAY/JUNE  | 15            | 0           | 0             | APR/MAY/JUNE          | 418                       | 0                       | 0                                                  |  |

## GOALS AND ACTUAL NEW CLUBS CUMULATIVE

| DROPPED CLUBS: 64  DROPPED MEMBERS |       | 1,032 CLUBS OF 1,947 ADDED 1 OR<br>MORE NEW MEMBERS | GENDER DISTRIBUTION  MALE 27,495 (61.42%)  FEMALE 17,272 (38.58%) |  |       |
|------------------------------------|-------|-----------------------------------------------------|-------------------------------------------------------------------|--|-------|
| DECEASED                           | 301   | CLICK HERE FOR CUMULATIVE                           | TOTAL FAMILY UNIT MEMBERS                                         |  | 7,368 |
| CLUB CANCELLED 334 OTHER 4,107     |       | MEMBERSHIP DATA                                     | FAMILY MEMBERS PAYING HALF                                        |  | 3,843 |
| TOTAL                              | 4,742 |                                                     | DUES                                                              |  |       |