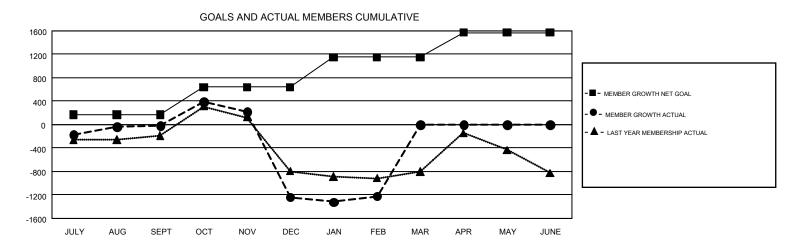

## REPORT DOES NOT INCLUDE CLUBS IN UNDISTRICTED AREAS.

| Clubs         |               |             |               | Members               |                           |                         |                                                    |  |
|---------------|---------------|-------------|---------------|-----------------------|---------------------------|-------------------------|----------------------------------------------------|--|
|               | RESULTS FOR   | R 2018-2019 |               | RESULTS FOR 2018-2019 |                           |                         |                                                    |  |
| QUARTER       | NEW CLUB GOAL | NEW CLUBS   | DROPPED CLUBS | QUARTER               | MEMBER GROWTH NET<br>GOAL | MEMBER GROWTH<br>ACTUAL | DROPPED<br>MEMBERS ACTUAL<br>(including transfers) |  |
| JULY/AUG/SEPT | 7             | 19          | 27            | JULY/AUG/SEPT         | 169                       | 1,640                   | 1,480                                              |  |
| OCT/NOV/DEC   | 15            | 7           | 21            | OCT/NOV/DEC           | 469                       | 1,539                   | 2,652                                              |  |
| JAN/FEB/MAR   | 14            | 0           | 16            | JAN/FEB/MAR           | 515                       | 759                     | 616                                                |  |
| APR/MAY/JUNE  | 15            | 0           | 0             | APR/MAY/JUNE          | 418                       | 0                       | 0                                                  |  |